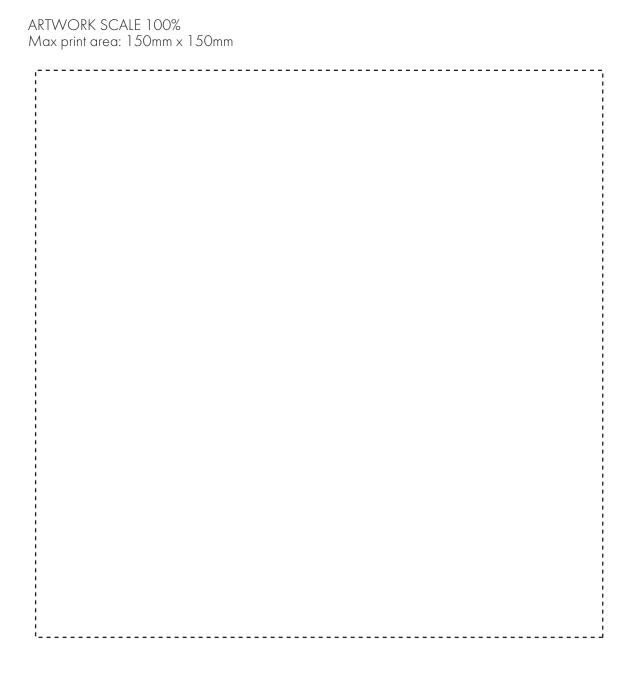

## **Madeira Thread Colours**

- Colour 1
- Colour 1
- Colour 1
- Colour 1

The dashed line is to demonstrate print area and will not appear on your printed item

Product Image for visualisation - colours may vary