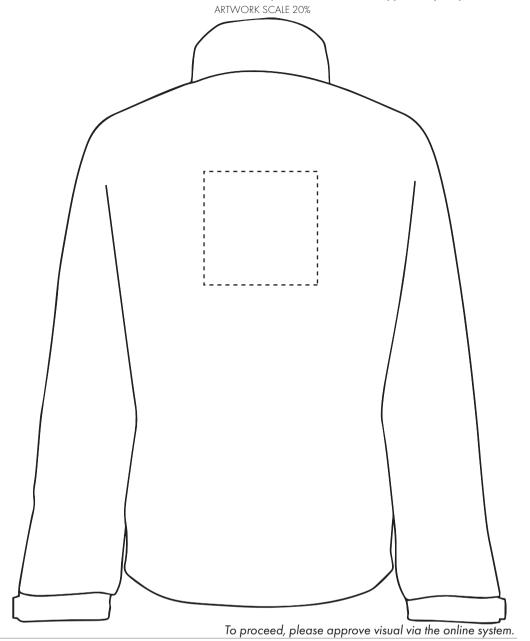

## PRODUCT INFO: DUE TO THE NATURE OF THE PRODUCT THE PRINT POSITION MAY VARY BY 2 - 3 MM

## **Madeira Thread Colours**

- Colour 1
- Colour 1
- Colour 1
- Colour 1

The dashed line is to demonstrate print area and will not appear on your printed item

Product Image for visualisation - colours may vary